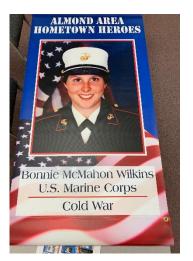

Hung for a two year period

Banners are 30"x 60", double sided, vinyl material and include service person's name, rank, branch of service, era of service and photograph.

Banners will be displayed on utility poles along Water St, Easton Rd, Walnut St, Cherry Ln. for a two-year period. Banner locations will be selected randomly, and specific display locations cannot be requested.